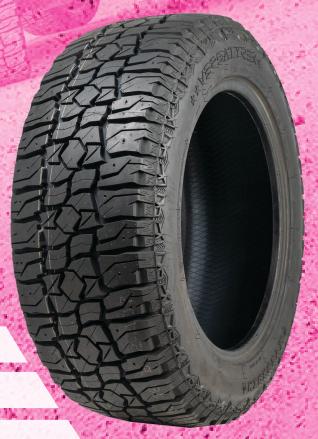

## \* HD \* \* TERRAIN \*

The Versatyre X Terrain tire is the ultimate choice for those seeking versatility and performance on all terrains. With its all-terrain design, this tire provides exceptional traction and handling, allowing you to confidently navigate through various road conditions. Whether it's rocky trails, paved highways, or snowy surfaces, the Versatyre X Terrain delivers reliable performance. The tire features white lettering on select sizes, adding a stylish touch to your vehicle's appearance. With its 3-ply sidewall construction, it offers enhanced durability and protection against potential damage. Additionally, common factory sizes such as 305/40/22 ensure a perfect fit for a wide range of vehicles. Embrace the versatility of the Versatyre X Terrain tire and experience the freedom of exploring any terrain with ease and confidence.