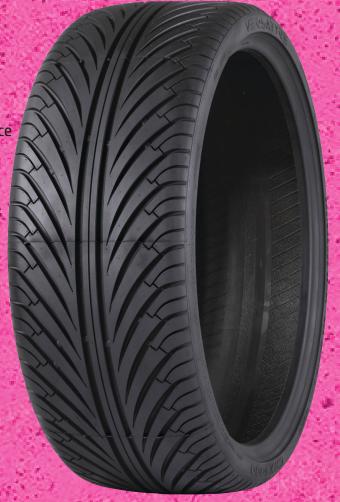

## \* HD \* \* TERRAIN \*

The Versatyre X Terrain tire is the ultimate choice for those seeking versatility and performance on all terrains. With its all-terrain design, this tire provides exceptional traction and handling, allowing you to confidently navigate through various road conditions. Whether it's rocky trails, paved highways, or snowy surfaces, the Versatyre X Terrain delivers reliable performance. The tire features white lettering on select sizes, adding a stylish touch to your vehicle's appearance. With its 3-ply sidewall construction, it offers enhanced durability and protection against potential damage. Additionally, common factory sizes such as 305/40/22 ensure a perfect fit for a wide range of vehicles. Embrace the versatility of the Versatyre X Terrain tire and experience the freedom of exploring any terrain with ease and confidence.

#### COMFORT

Ability to absorb shocks and bumps or other irregularities

ANGELED GROOVE WALLS

CLOSED TREAD BLOCKS Cut and Chip Resistant Reduced Road Noise

**OUTSIDE WHITE LETTERING** On Select Sizes

**OUTSIDE WHITE SIDEWALL LETTERING ON SELECT SIZES** 