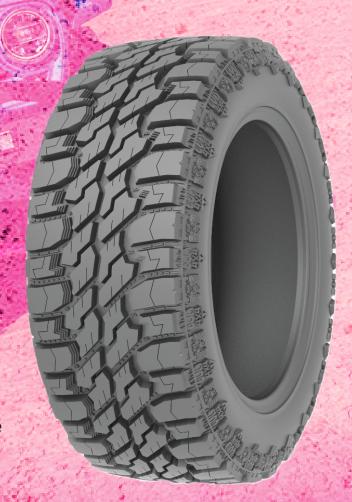

## \* HD \* MXT

The Versatyre MXT tire is the ultimate choice for showcasing your vehicle's aggressive-style. Engineered with an aggressive directional tread, this tire delivers unmatched traction and excellent performance on both off-road trails and paved roads. Its 3-ply sidewall construction enhances durability and provides added protection. With niche size options of 36" and 39", the Versatyre MXT fits a variety of vehicles, catering to your specific needs. Stand out from the crowd and make a statement at truck shows with this tire's exceptional control, stability, and rugged aesthetics. Built to withstand the harshest conditions, it combines impressive durability with aggressive styling. Choose the Versatyre MXT tire and elevate your truck's appearance while enjoying unparalleled performance in any terrain.

DIRECTIONAL TREAD PATTERN DESIGNED IN THE USA

NICHE SIZES IN 36" AND 39" HEIGHTS

20/32NDS TREAD DEPTH TO ENSURE SUPERB WEAR PERFORMANCE

## **BENEFITS**

WEDGE-SHAPED GROOVES
Improved Traction

V-SHAPED TREAD
LASERCUT 3 PLY SIDEWALL
Stronger Durability Reinforced Service Life Reinforced Service Life

| WHEEL<br>DIAMETER(IN) | FACTORY<br>PART# | TIRE<br>Size   | LOAD<br>INDEX | SPEED<br>RATING | PLY<br>Rating | LOAD<br>Range | TIRE DEPTH<br>(32NDS) | SECTION<br>Width(in) | OVERALL<br>DIAMETER(IN) | MAX<br>Pressure(PSI) |
|-----------------------|------------------|----------------|---------------|-----------------|---------------|---------------|-----------------------|----------------------|-------------------------|----------------------|
| 17                    | CMXT08           | LT 36X12.50R17 | 125           | Q               | 10            | E             | 20.1                  | 12.5                 | 36                      | 65                   |
| 18                    | CMXT09           | LT 36X12.50R18 | 125           | Q               | -10           | E             | 20.1                  | 12.5                 | 35                      | 80                   |
| 20                    | TMXT07           | P 285-50R20    | 116           | 1               | 10            |               | 16.3                  | 11.2                 | 31.2                    | 49                   |
| 20                    | TMXT02           | LT 285-60R20   | 127/124       | 0               | 12            | F             | 20.1                  | 11.2                 | 33.5                    | 80                   |
| 20                    | TMXT04           | LT 33X12.50R20 | 119           | Q               | 12            | F             | 20.1                  | 12.5                 | 33                      | 80                   |
| 20                    | TMXT03           | LT 33X12.50R20 | 114           | 0               | 10            | E             | 20.1                  | 12.5                 | 33                      | 65                   |
| 20                    | TMXT06           | LT 35X12.50R20 | 125           | 0               | 12            | F             | 20.1                  | 12.5                 | 35                      | 80                   |
| 20                    | CMXT01           | LT 36X13.50R20 | 126           | Q               | 12            | F             | 20.1                  | 13.5                 | 36                      | 80                   |
| 22                    | CMXT02           | LT 33X13.50R22 | 110           | Q               | 10            | E             | 20.1                  | 13.5                 | 33                      | 65                   |
| 22                    | CMXT03           | LT 36X13.50R22 | 123           | 0               | 12            | F             | 20.1                  | 13.5                 | 36                      | 80                   |
| 24                    | CMXT04           | LT 33X13.50R24 | 109           | 0               | 10 "          | E             | 20.1                  | 13.5                 | 33                      | 65                   |
| 24                    | CMXTQ5           | LT 36X14.50R24 | 122           | 0               | . 12          | F             | 20.1                  | 14.5                 | 36                      | 80                   |
| 26                    | CMXT06           | LT 36X14.50R26 | 122           | P               | 12            | F             | 20.1                  | 14.5                 | 36,                     | 80                   |
| 26                    | CMXT07           | LT 39X15.50R26 | 128           | Q               | 12            | F             | 20.1                  | 15.5                 | 39                      | 80                   |
| 28                    | TMXT08           | LT 40X15.50R28 | 126           | Q               | 10            | E             | 21                    | 15.5                 | 40                      | 65                   |